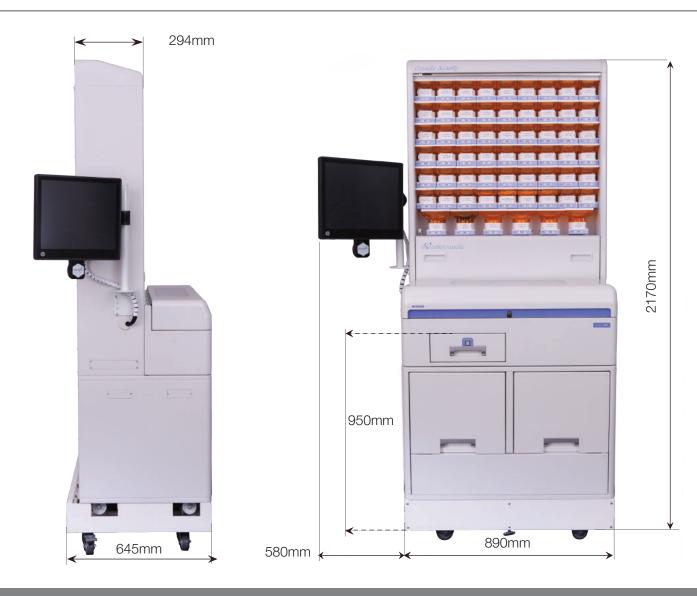

## **SPECIFICATIONS**

| Product Name        | Blister Packing Machine                |  |  |  |
|---------------------|----------------------------------------|--|--|--|
| Model No.           | YS-BLIP-1                              |  |  |  |
| Dispensing Speed    | 60sec/pack (1type1pill/cell)           |  |  |  |
| Material of Blister | Polyester                              |  |  |  |
| Canisters           | Large x 6pcs, Regular x 54pcs          |  |  |  |
| Dimensions          | W890 x D645 x H2170 (mm)               |  |  |  |
| Weight              | Approx 230kg (not including canisters) |  |  |  |
| Power Consumption   | 500VA (MAX)                            |  |  |  |
| Power Supply        | AC240V 50Hz                            |  |  |  |
| Manual Pill Tray    | 28 cells                               |  |  |  |
| Alarm               | Typing tone and error sounds           |  |  |  |
| Pill Sensor Type    | Optical sensor                         |  |  |  |
|                     |                                        |  |  |  |